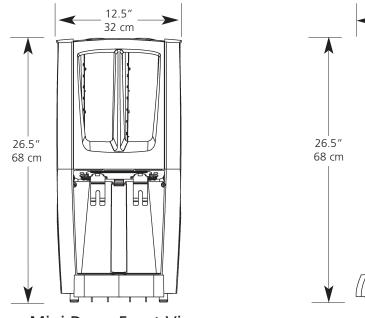

## **Models & Dimensions**

G-Cool™ Mini-Duo™

Mini Duo - Front View

model C-2S-16 represented measurements in inches [cm]

Mini Duo - Side View

19.5"

49.5 cm

## **Specifications**

| Model                     | Description                          | Electrical                | Product Dimensions<br>(H x W X D)                                       | Shipping Dimensions<br>(H x W X D)         | Ship Weight    |
|---------------------------|--------------------------------------|---------------------------|-------------------------------------------------------------------------|--------------------------------------------|----------------|
| <b>C-2S-16</b><br>(99507) | UL, NSF, CUL, RoHS*<br>Certification | 120V / 450 W / 4 A / 1 Ph | 26.5" x 12.5" x 19.5"<br>(68 cm x 32 cm x 50 cm)<br>including drip tray | 30" x 16" x 22"<br>(76 cm x 41 cm x 56 cm) | 81 lbs (37 kg) |