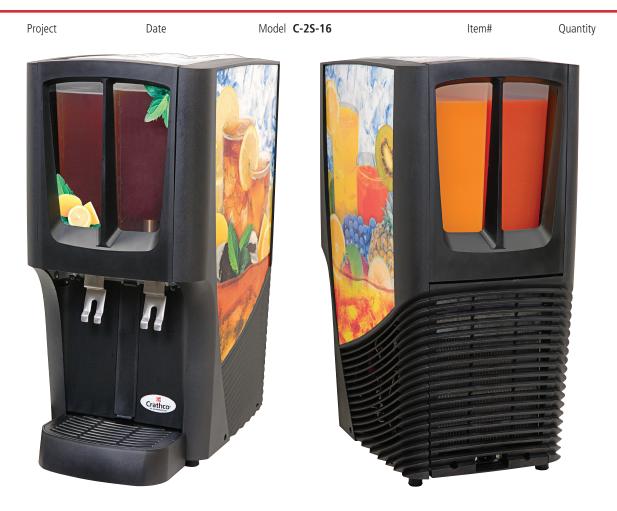

## G-COOL<sup>™</sup> MINI-DUO<sup>™</sup>

## **Features**

model C-2S-16

- The most advanced, user-friendly cold premix dispenser available sells more cold beverages.
- Two 2.4 gallon (9 L) bowls with 9.5" (24 cm) cup height.
- 360° merchandising helps you stand out from the competition and attract more customers.
- Faster cleaning cleans in half the time of a traditional dispenser, saving labor.
- Simple machine care and easy operator interface promote better sanitation.
- Breakthrough technology featuring patented Tri-Cool™ evaporator offers maximum refrigeration using less enery and saving money.
- Low aeration magnetic mixing system keeps product mixed without creating unwanted foam in tea and cappuccino products.
- Modular construction uses interchangeable components throughout the line, promoting machine flexibility while keeping parts inventories low.

\* Must specify RoHS model when required. Additional cost may apply. **Specify Graphic:** Iced Coffee (99454), Iced Tea (99455), or Fruit (99456) **Refrigerant:** 134A

GMCW<sup>™</sup> 4003 Collins Lane, Louisville, KY 40245 USA